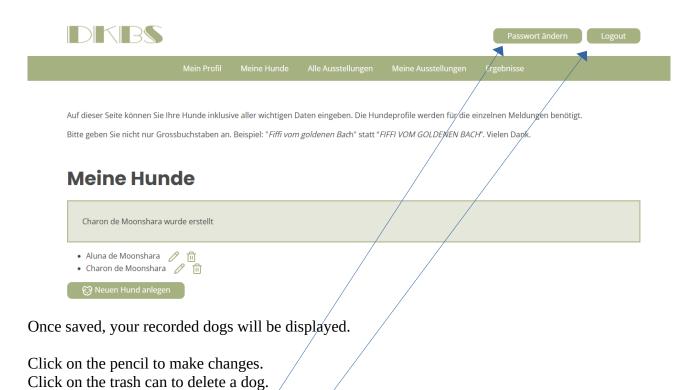

## **Meine Hunde**

Derzeit keine Hunde angelegt

😯 Neuen Hund anlegen

Enter your dogs you might enter for DKBS shows in "Meine Hunde" . Please click "NEUEN HUND ANLEGEN".

Save ("SPEICHERN") your entries.

Click on "PASSWORT ÄNDERN" to change your password.

Click on "LOGOUT" to log out from the system.