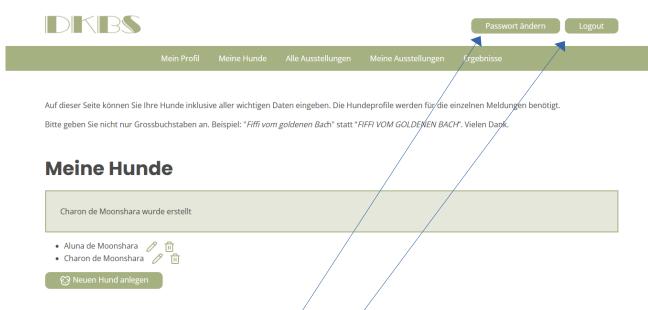

### **Meine Hunde**

• Derzeit keine Hunde angelegt

Neuen Hund anlegen

Enter your dogs you might enter for DKBS shows in "Meine Hunde" . Please click "NEUEN HUND ANLEGEN".

Click on the pencil to make changes.

Click on the trash can to delete a dog.

Click on "PASSWORT ÄNDERN" to change your password. Click on "LOGOUT" to log out from the system.