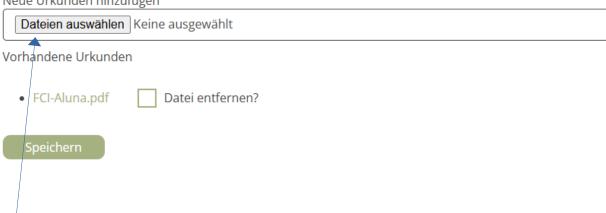

## Urkunden

Neue Urkunden hinzufügen

Upload necessary documents (i.E. Champion Certificate) from your computer. ("DATEIEN AUSWÄHLEN")

Format allowed: \*.PDF

Save ("SPEICHERN") your entries.

Once saved, your recorded dogs will be displayed.

Click on the pencil to make changes.

Click on the trash can to delete a dog.

Click on "PASSWORT ÄNDERN" to change your password. Click on "LOGOUT" to log out from the system.