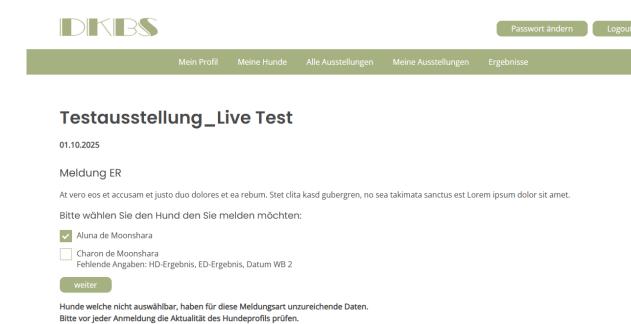

### **MELDUNG ER**

Register a dog for the ER by clicking on the dog's name.

Click CONTINUE to the next page.

Please note the current DKBS regulations for obtaining this award.

NOTE: The registration for the PR is identical and is not described separately here.

#### Meldung Zucht

Hier kann ein Text stehen.

Bitte wählen Sie den Hund den Sie melden möchten:

Aluna de Moonshara
Fehlende Angaben: HD Befund (Mutter), ED Befund (Mutter), HD Befund (Vater), ED Befund (Vater)

Charon de Moonshara
Fehlende Angaben: HD-Ergebnis, ED-Ergebnis, Datum Showbewertung (DKBS), ED Befund (Vater)

weiter

Hunde welche nicht auswählbar, haben für diese Meldungsart unzureichende Daten. Bitte vor jeder Anmeldung die Aktualität des Hundeprofils prüfen.