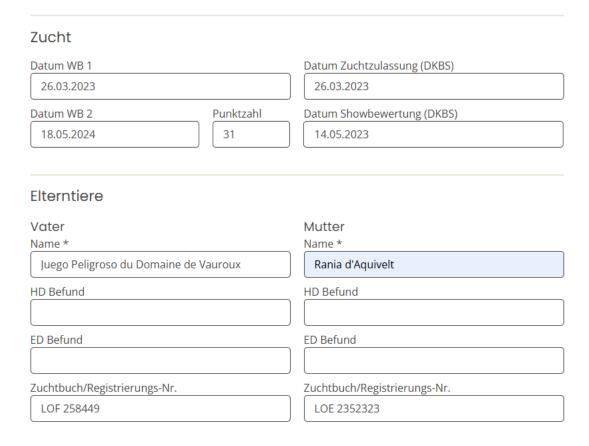

Please enter the dog's data. Fields marked with (\*) are mandatory.

Please avoid capital letters only.

Choose the variety by clicking the arrow top right.

Continue next page....

Record breeding-relevant data, if already available.

This can also be added later.

Please also record the parents of your dog.

| Alternativer Eigentümer (sofern nicht Sie) Co-Owner |               |                |  |  |
|-----------------------------------------------------|---------------|----------------|--|--|
| Vorname<br>Maria                                    |               | Name DoeDoe    |  |  |
| Addresse On the Beach 123                           |               |                |  |  |
|                                                     | Ort           |                |  |  |
| 12345<br>E-Mail                                     | Somewheretown | Telefon        |  |  |
| md@google.com                                       |               | +31 123 456789 |  |  |

Chipnummer: 276095610956715

HD-Ergebnis: HD A2 ED-Ergebnis: ED 0/0 Datum WB 2: 18.05.2024

Vater Name: Juego Peligroso du Domaine de Vauroux

Mutter Name: Rania d'Aquivelt