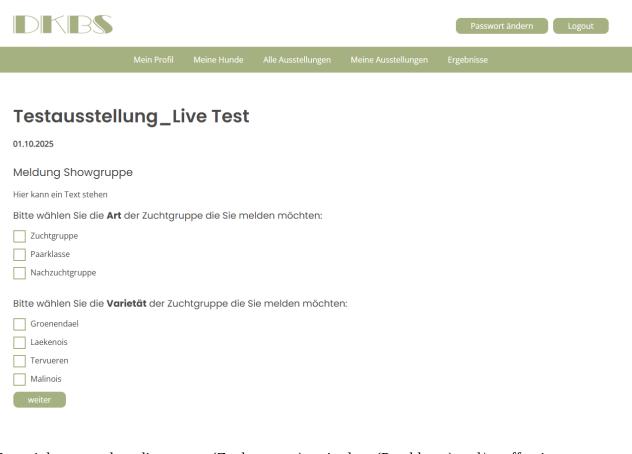

zurück Kostenpflichtig melden

Once SEPA and privacy policy have been confirmed, you can send the entry.

You might enter a breeding group (Zuchtgruppe), pair class (Paarklasse) and/or offspring group (Nachzuchtgruppe).