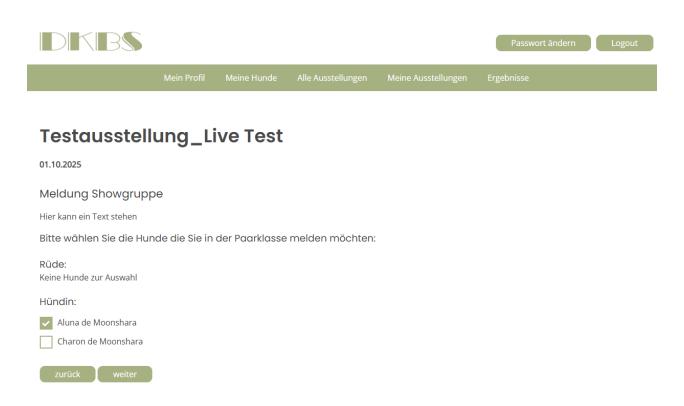

zurück Kostenpflichtig melden

Once SEPA and privacy policy have been confirmed, you can send the entry.

You might enter a breeding group (Zuchtgruppe), pair class (Paarklasse) and/or offspring group (Nachzuchtgruppe).